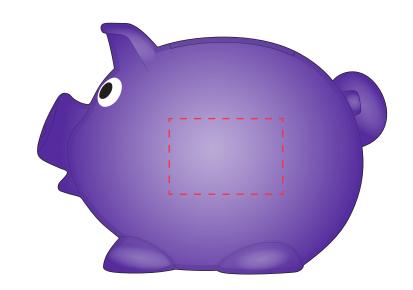

## **Artwork Approval**

| Your Ref:      | Quantity:  | Product Code: SS0287                        |
|----------------|------------|---------------------------------------------|
| Our Ref:       | Version: 1 | Product Colour: PURPLE                      |
| PRODUCT NOTES: |            | We stock this item in the following colours |

## **PANTONE REFERENCE(S)**

🔶 Full colour printing

**PRINTING CONCERNS:** 

ARTWORK SCALE 100%

**ACTUAL ARTWORK SIZE:** 

ARTWORK SCALE 100% Max print area: 30mm x 20mm

| Please check the following are correct                                                                                                                                                   |
|------------------------------------------------------------------------------------------------------------------------------------------------------------------------------------------|
| QUANTITY 🧭 CORRECT PRODUCT and PRODUCT COLOUR 🖉 PRINT SIZE and POSITION 🖉 PRINT COLOUR 🐼 SPELLING, PHONE NUMBERS, EMAILS and WEBSITES 📝                                                  |
| Any special print requirements must be advised at approval stage however a new visual may have to be done and approved which may affect the lead time. We may at times advise you of our |